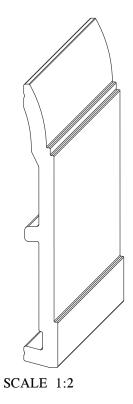

## ORAC® DECOR

Biekorfstraat 32 8400 Oostende - Belgium Tel +32 (0)59 80 32 52 www.oracdecor.com info@oracdecor.com Part name: SX104

Designed by: ORAC

Designed on: 02-May-2022

Unless otherwise specified: all dimensions are in millimeters and inches, scale 1:1, length 2 meters