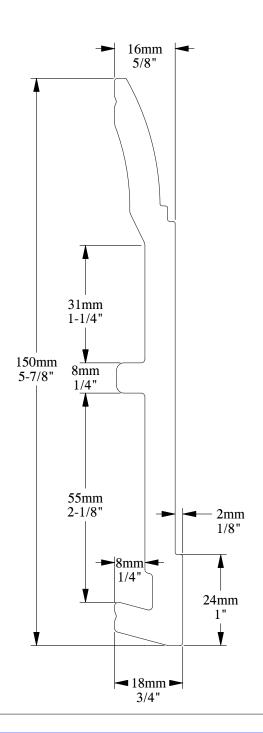

## ORAC® DECOR

Biekorfstraat 32 8400 Oostende - Belgium Tel +32 (0)59 80 32 52 www.oracdecor.com info@oracdecor.com Part name: SX104

Designed by: ORAC

Designed on: 02-May-2022

Unless otherwise specified: all dimensions are in millimeters and inches, scale 1:1, length 2 meters